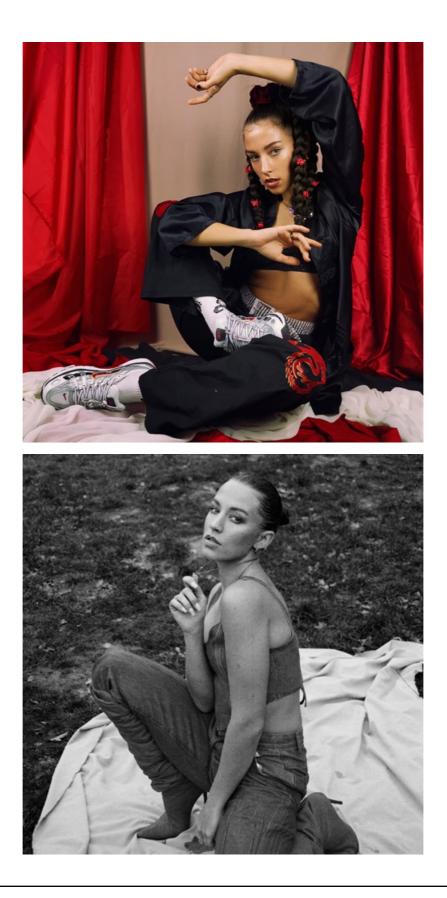

Naomi

## Name:Naomi

Stats:Height: 5'4" | Bust: 34B | Hip: 36" | Waist: 28" | Inside Leg: 31" | Head: 22" | Collar: 13" | Dress: 6UK | Shoe 4.5UK

## ABOUT NAOMI

Naomi's powerful persona and unique interpretation of movement inspired by popping demands your attention. Her distinctive style, approach and delivery of dance, together create impactful performances.