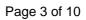

Naomi

## Name:Naomi

Stats:Height: 5'4" | Bust: 34B | Hip: 36" | Waist: 28" | Inside Leg: 31" | Head: 22" | Collar: 13" | Dress: 6UK | Shoe 4.5UK

## ABOUT NAOMI

Naomi's powerful persona and unique interpretation of movement inspired by popping demands your attention. Her distinctive style, approach and delivery of dance, together create impactful performances.